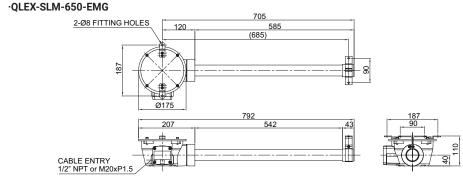

umption           | Max.33W                                                             |  |  |  |
| Insulation resistance       | Min. 100M $\Omega$ (500V DC mega ohm meter)                         |  |  |  |
| Withstanding voltage        | AC: 1,500VAC, 60Hz, 1 minute                                        |  |  |  |
| Protection rating           | IP66                                                                |  |  |  |
| Materials                   | Housing-Al, Upper cover-Al, Side cover-Al, Lens-PC, Bracket-Al, STS |  |  |  |
| Certifications              | <b>©</b> s                                                          |  |  |  |
| Weight(Approx.)             | 4.50Kg                                                              |  |  |  |

### Technical Diagram

Units: mm



# Ordering Specification

| QLEX-SLM       | - 650-EMG        | - 110/230           | _ | KCs            |
|----------------|------------------|---------------------|---|----------------|
| [Model number] | [Product length] | [Voltage]           |   | [Certificates] |
|                |                  |                     |   |                |
| QLEX-SLM       | 650-650mm        | 110/230-AC110V-230V |   | KCs            |

#### Cautions in use

- · Contact structure of an explosion proof product must be a qualified part we provide. Please do not disassemble, assemble, modify or repair arbitrarily.
- Explosion proof cable gland attached type available (Standard type does not provide explosion proof cable gland)
- · Cable entry 1/2" NPT